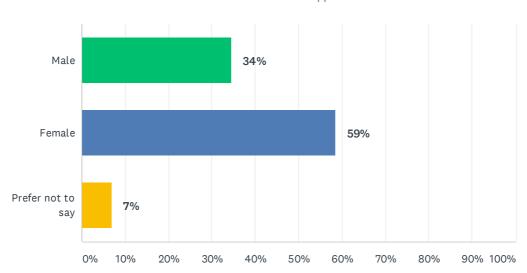

| Total Respondents: 29      |           |    |

# Q8 What is your age?





| ANSWER CHOICES    | RESPONSES |
|-------------------|-----------|
| Under 16          | 10%       |
| 16 -18            | 3% 1      |
| 19 - 29           | 17% 5     |
| 30 - 44           | 41% 12    |
| 45 - 59           | 3% 1      |
| 60 - 74           | 21% 6     |
| 75 +              | 0%        |
| Prefer not to say | 3% 1      |
| TOTAL             | 29        |

# Q9 Are you?





| ANSWER CHOICES    | RESPONSES |    |
|-------------------|-----------|----|
| Male              | 34%       | 10 |
| Female            | 59%       | 17 |
| Prefer not to say | 7%        | 2  |
| TOTAL             |           | 29 |

| # | OTHER (PLEASE SPECIFY)  | DATE |
|---|-------------------------|------|
|   | There are no responses. |      |

# Q10 What is your ethnic origin?

Answered: 27 Skipped: 3



| ANSWER CHOICES           | RESPONSES |    |
|--------------------------|-----------|----|
| Asian Arab               | 0%        | 0  |
| Asian Chinese            | 0%        | 0  |
| Asian Indian             | 0%        | 0  |
| Asian Other inc Scottish | 0%        | 0  |
| Asian Bangladeshi        | 0%        | 0  |
| Asian Pakistani          | 0%        | 0  |
| Black African