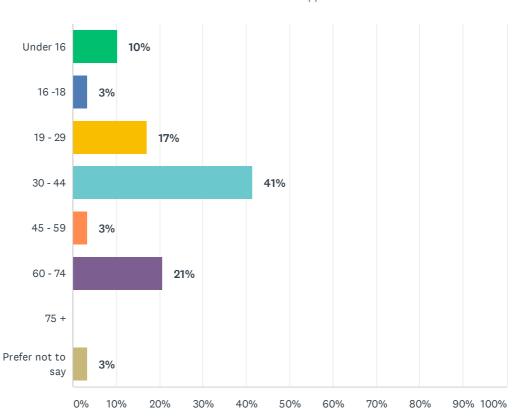

| Total Respondents: 29      |           |    |

# Q8 What is your age?





| ANSWER CHOICES    | RESPONSES |
|-------------------|-----------|
| Under 16          | 10%       |
| 16 -18            | 3% 1      |
| 19 - 29           | 17% 5     |
| 30 - 44           | 41% 12    |
| 45 - 59           | 3% 1      |
| 60 - 74           | 21% 6     |
| 75 +              | 0%        |
| Prefer not to say | 3% 1      |
| TOTAL             | 29        |

# Q9 Are you?





| ANSWER CHOICES    | RESPONSES |    |
|-------------------|-----------|----|
| Male              | 34%       | 10 |
| Female            | 59%       | 17 |
| Prefer not to say | 7%        | 2  |
| TOTAL             |           | 29 |

| # | OTHER (PLEASE SPECIFY)  | DATE |
|---|-------------------------|------|
|   | There are no responses. |      |

# Q10 What is your ethnic origin?

Answered: 27 Ski