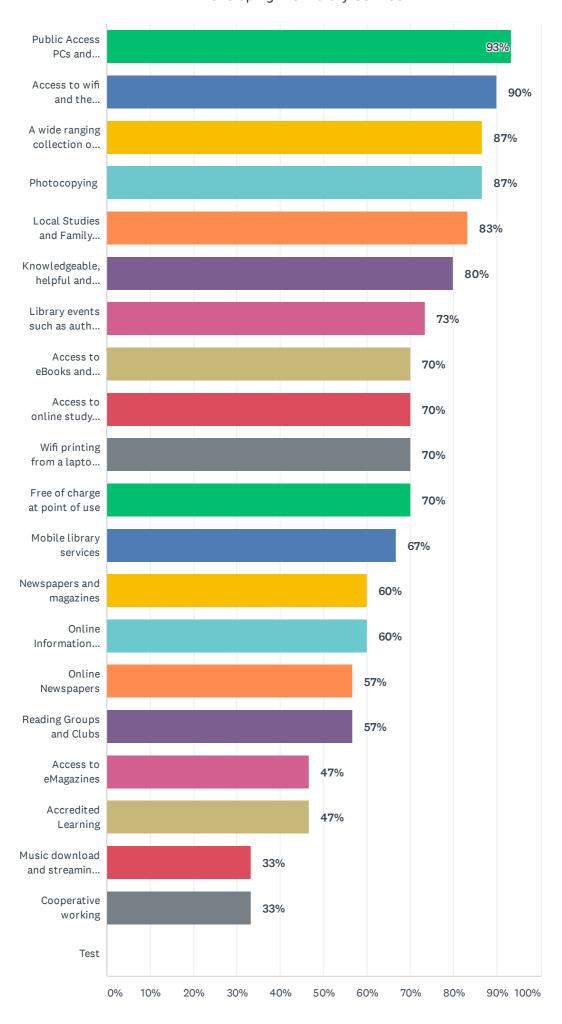

# Q1 What do you think the key aspects of a library service should be? Please tick all that apply.

Answered: 30 Skipped: 0

| ANSWER CHOICES                                                                | RESPONSE | S  |
|-------------------------------------------------------------------------------|----------|----|
| Public Access PCs and printing services                                       | 93%      | 28 |
| Access to wifi and the internet in every library                              | 90%      | 27 |
| A wide ranging collection of resources for lending                            | 87%      | 26 |
| Photocopying                                                                  | 87%      | 26 |
| Local Studies and Family History                                              | 83%      | 25 |
| Knowledgeable, helpful and welcoming staff                                    | 80%      | 24 |
| Library events such as author visits, book bug sessions and social activities | 73%      | 22 |
| Access to eBooks and Audio Books                                              | 70%      | 21 |
| Access to online study guides and past papers                                 | 70%      | 21 |
| Wifi printing from a laptop or mobile device                                  | 70%      | 21 |
| Free of charge at point of use                                                | 70%      | 21 |
| Mobile library services                                                       | 67%      | 20 |
| Newspapers and magazines                                                      | 60%      | 18 |
| Online Information databases such as Britannica Online                        | 60%      | 18 |
| Online Newspapers                                                             | 57%      | 17 |
| Reading Groups and Clubs                                                      | 57%      | 17 |
| Access to eMagazines                                                          | 47%      | 14 |
| Accredited Learning                                                           | 47%      | 14 |
| Music download and streaming service                                          | 33%      | 10 |
| Cooperative working                                                           | 33%      | 10 |
| Test                                                                          | 0%       | 0  |
| Total Respondents: 30                                                         |          |    |
|                                                                               |          |    |