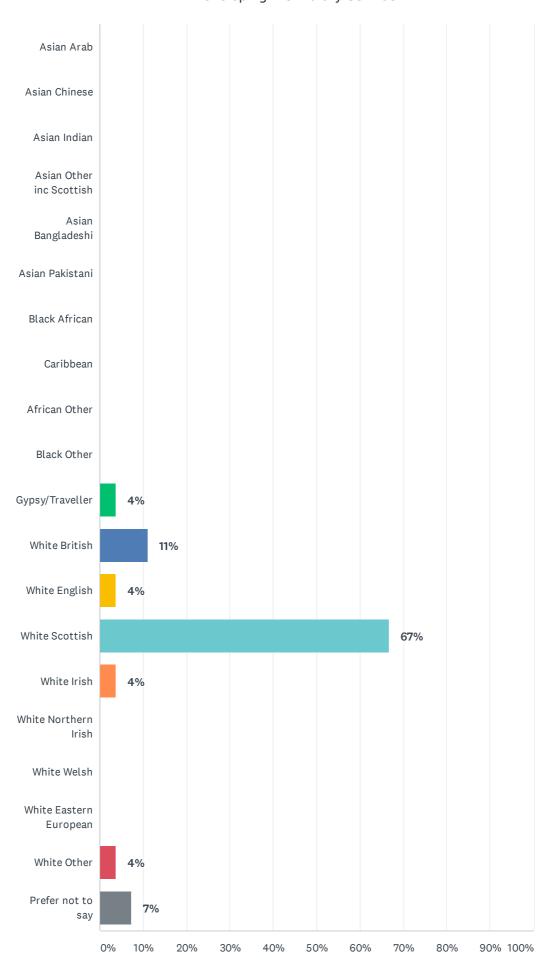

# Q2 Do you use the Library Service?

| ANSWER CHOICES | RESPONSES |    |
|----------------|-----------|----|
| Yes            | 3%        | 1  |
| No             | 97%       | 29 |
| TOTAL          |           | 30 |