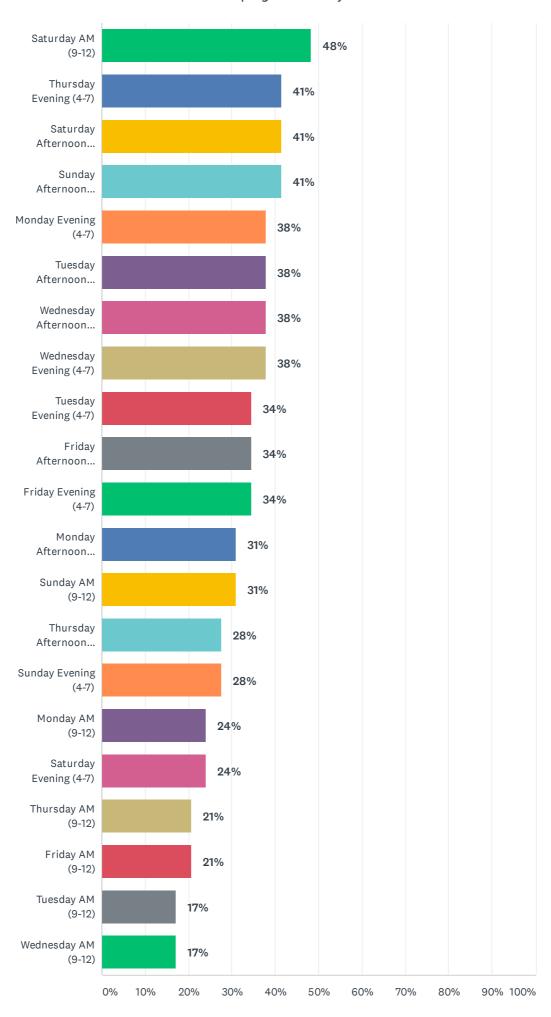

| 1/8/2020 12:41 PM  |
| 29 | N/a                                                                                                                                                                                                                                                                                                                                                                                                                                                                                                                                                                                                                                                                          | 1/8/2020 12:14 PM  |

# Q7 When would you like to visit your library?

Answered: 29 Skipped: 1



| Saturday AM (9-12)         48%         14           Thursday Evening (4-7)         41%         12           Saturday Afternoon (12-4)         41%         12           Sunday Afternoon (12-4)         41%         12           Monday Evening (4-7)         38%         11           Tuesday Afternoon (12-4)         38%         11           Wednesday Afternoon (12-4)         38%         11           Wednesday Evening (4-7)         34%         10           Friday Afternoon (12-4)         34%         10           Friday Evening (4-7)         34%         10           Monday Afternoon (12-4)         31%         9           Sunday AM (9-12)         31%         9           Thursday Afternoon (12-4)         28%         8           Sunday Evening (4-7)         28%         8           Sunday Evening (