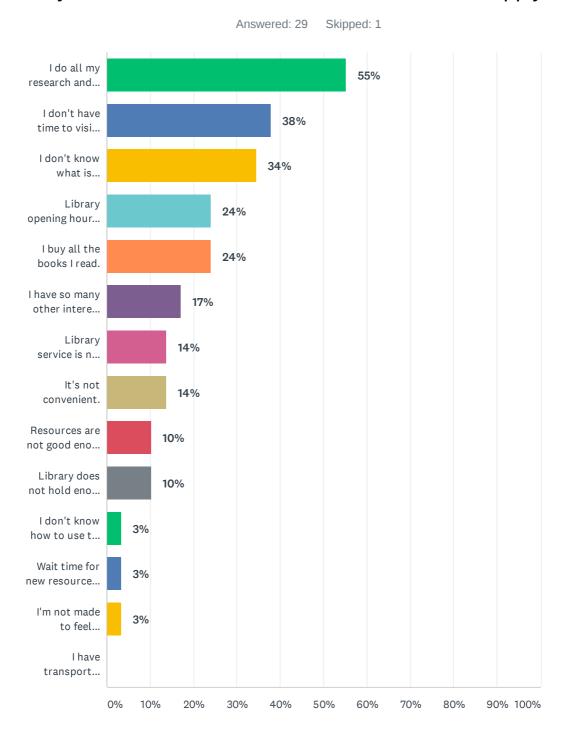

# Q3 If you have not used the library service in the last 2 years, what are your reasons for this? Please choose all that apply.

| ANSWER CHOICES                                                                   | RESPONSE | S  |
|----------------------------------------------------------------------------------|----------|----|
| I do all my research and studying online at home.                                | 55%      | 16 |
| I don't have time to visit the library.                                          | 38%      | 11 |
| I don't know what is available.                                                  | 34%      | 10 |
| Library opening hours are not suitable for my use.                               | 24%      | 7  |
| I buy all the books I read.                                                      | 24%      | 7  |
| I have so many other interests I have no time for the library.                   | 17%      | 5  |
| Library service is no longer relevant in my life.                                | 14%      | 4  |
| It's not convenient.                                                             | 14%      | 4  |
| Resources are not good enough quality.                                           | 10%      | 3  |
| Library does not hold enough stock and there is little to choose from.           | 10%      | 3  |
| I don't know how to use the library digital services.                            | 3%       | 1  |
| Wait time for new resources is too long due to popular demand of certain titles. | 3%       | 1  |
| I'm not made to feel welcome.                                                    | 3%       | 1  |
| I have transport issues.                                                         | 0%       | 0  |
| Total Respondents: 29                                                            |          |    |