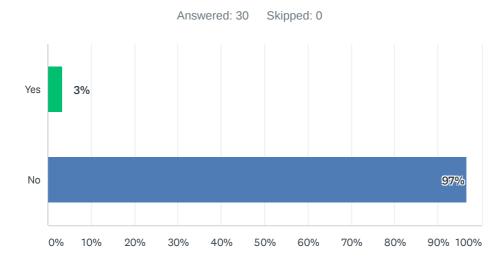

# Q2 Do you use the Library Service?

| ANSWER CHOICES | RESPONSES |    |
|----------------|-----------|----|
| Yes            | 3%        | 1  |
| No             | 97%       | 29 |
| TOTAL          |           | 30 |